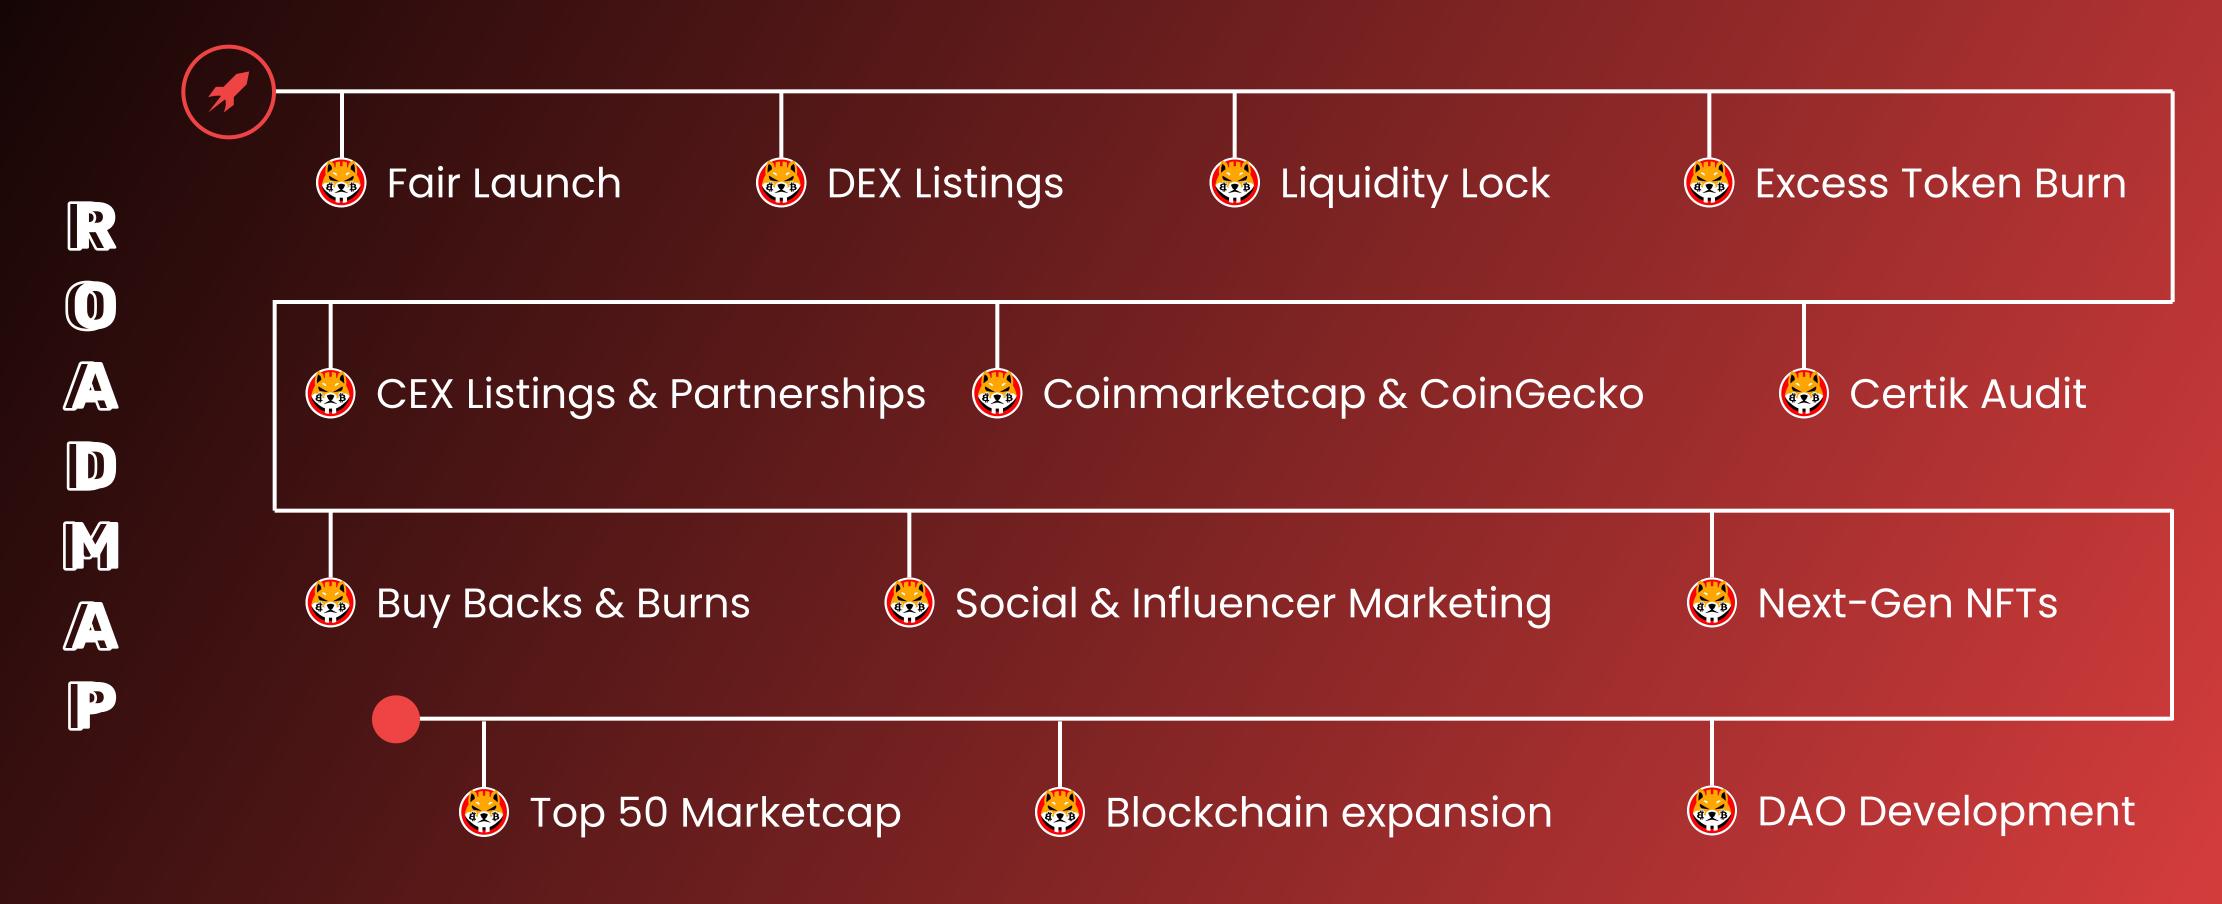

launch its collection of NFTs on the Binance Smart Chain, a very low fee but highly malleable blockchain, the same blockchain on which the \$SHIBA token was launched. Each BITSHIBA NFT represents a combination of unique characteristics based on the main BITSHIBA mascot. Every NFT will be unique with a special combination of characteristics only limited to that NFT. The holders of BITSHIBA and BITSHIBA NFTs will earn multiple benefits from this endeavor. BITSHIBA's NFT collection will be developed keeping the end-users as priority one. The true purpose of blockchain and its use cases is to provide more control and benefit the end-users so that is exactly what BITSHIBA NFTs will do. We aim to deliver one of the most utilized collections ever launched by a project of our size.



ROADMAP